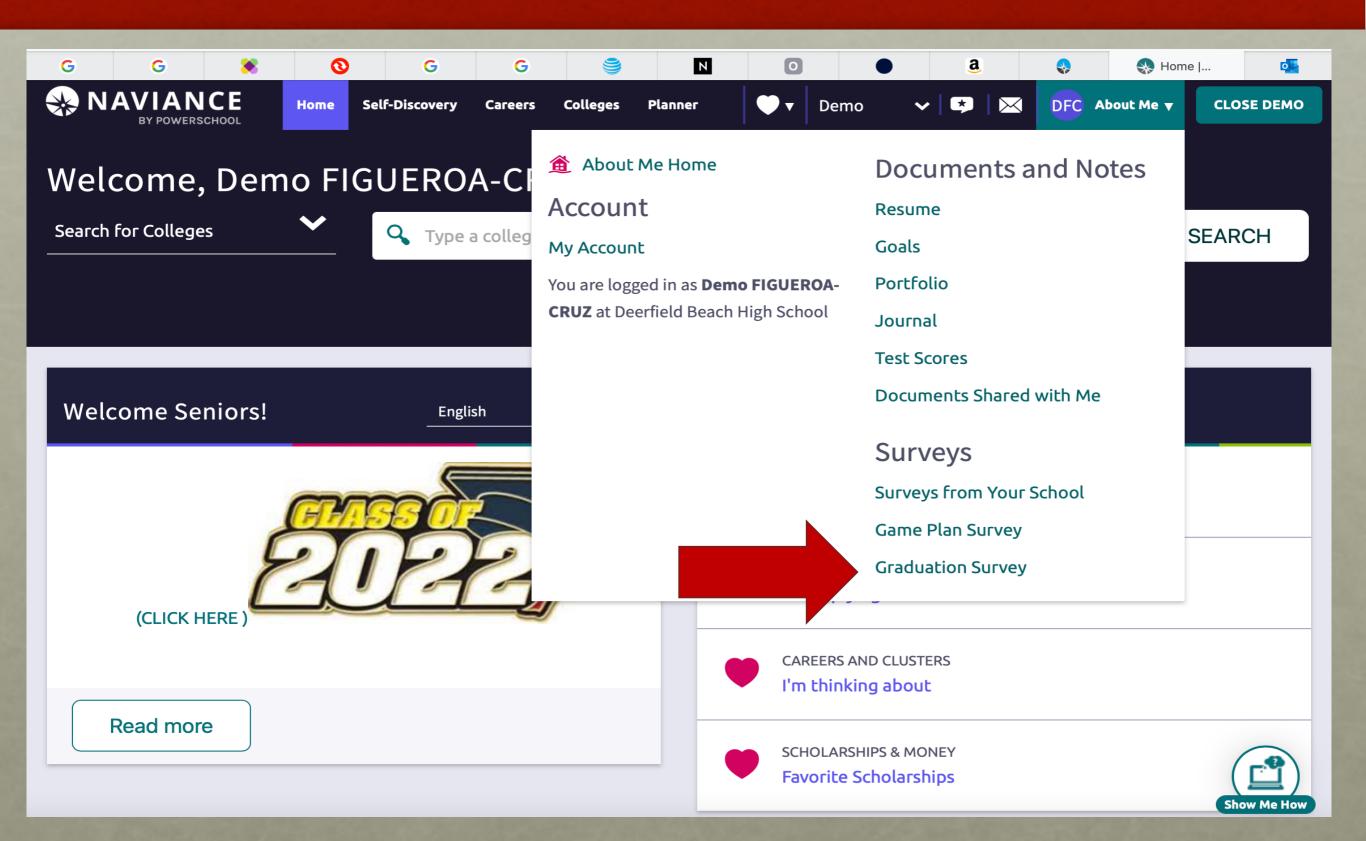

### NAVIANCE

- Senior Survey will be completed through Naviance.
- It will become a Senior Obligation, if not completed
- See Ms. Cruz if you have questions

Clever