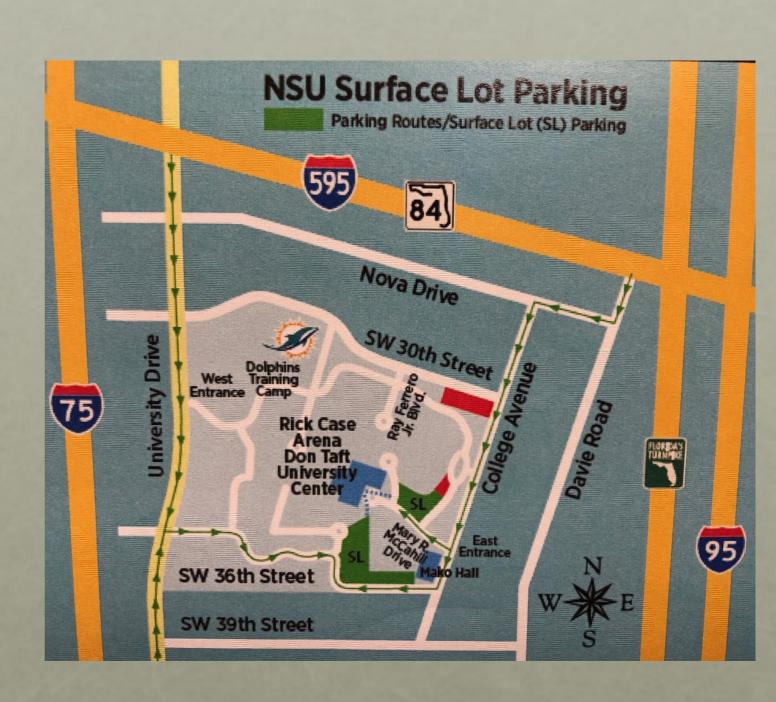

## Deerfield Beach High School 2022 Graduation Participation Survey

The 2022 Commencement Ceremony will take place at Nova Southeastern University on Monday, June 6th at 9:00 a.m.

- Open & Close
  - Survey will open on Wednesday,
     March 30<sup>th</sup> at 9am
  - Survey will close on Monday, May 9<sup>th</sup> at 5pm.
- Link
  - https://forms.office.com/r/z8UeWP5X7K