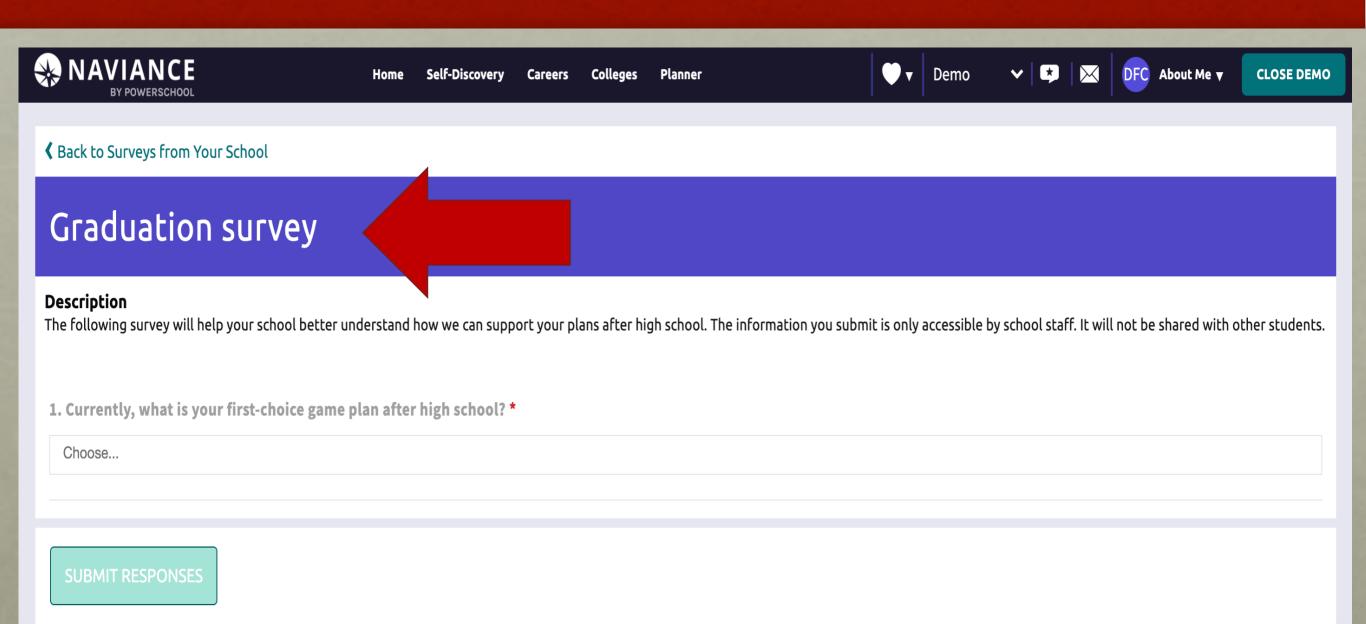

### NAVIANCE

- Senior Survey will be completed through Naviance.
- It will become a Senior Obligation, if not completed
- See Ms. Cruz if you have questions

Clever