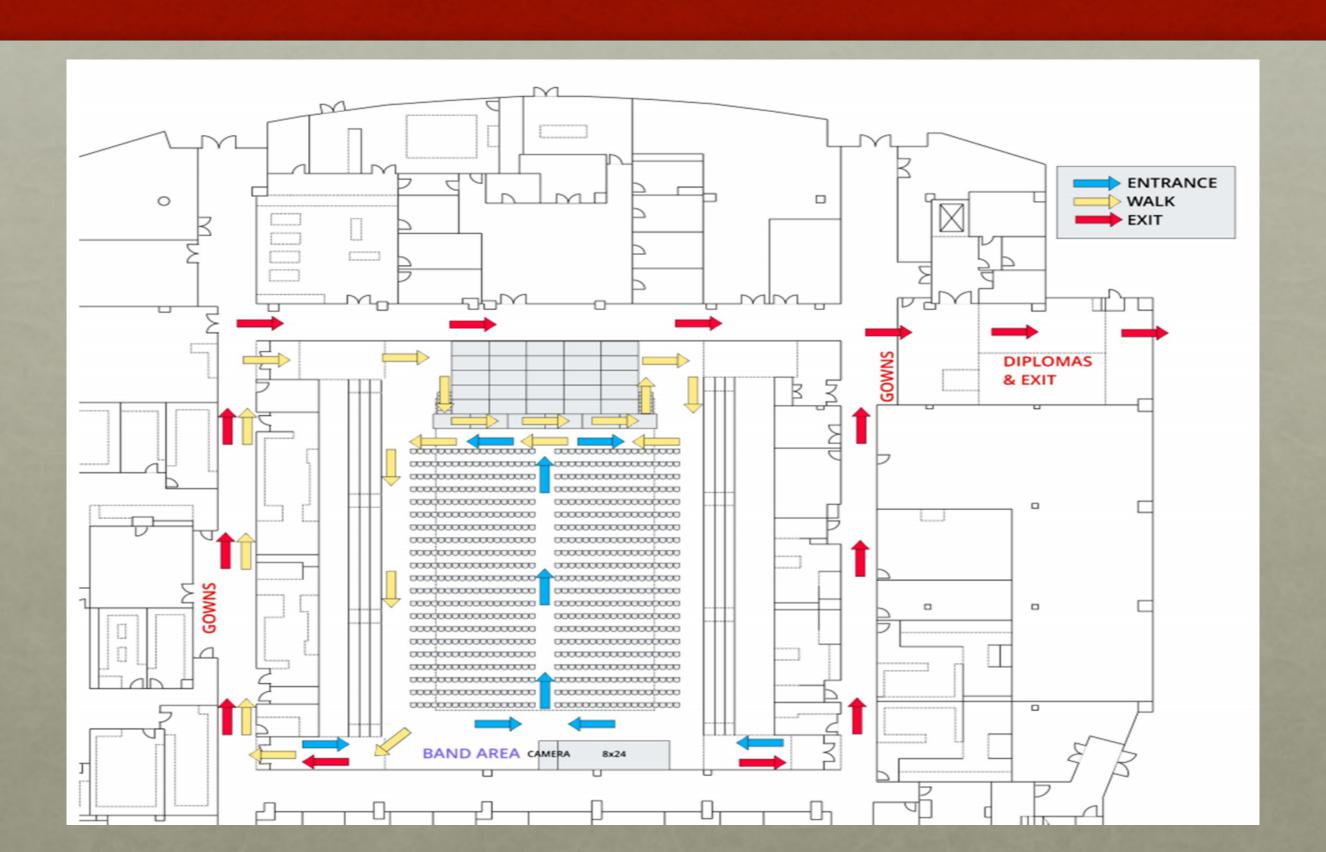

t                   |  |  |
| 2.)                | PHONETIC SPELLING                                     |                        |  |  |
|                    | Your name the way it sounds                           | Ex. Nan-C Ro-barts     |  |  |
| (See Reverse Side) |                                                       |                        |  |  |

# GRADUATION DAY 2022

- Monday, June 6, 2022 @ 9:00 AM
- Arrival time **NEEDS** to be @ 6:30 AM
- Nova Southeastern University
- 3301 College Ave, Fort Lauderdale, FL 33314
- Loading Dock Entry
- Find Row & Seat



## GRADUATION PARKING

- Parking = \$7.00 each vehicle ONLY One
  - Southeast Parking Lot
  - Passes available online
  - No Parking Ticket???
  - \$10 CASH in designated lots



## RICK CASE ARENA



## CEREMONY ENTER/EXIT



#### GRADUATES AND GUEST

- Admission Ticket
  - Four per graduate
- Out of respect, please no air horns, and noise makers.
- We ask guests not to cheer as their graduates cross the stage so that all names can be heard.





# GRADUATION DRESS CODE

#### Ladies:

- Black Shoes
- Skirt or Dress no longer than gown

#### Gentlemen:

- Black Shoes
- Black Pants
- White Collared Shirt with Dark Tie



# CAP DECORATING GUIDELINES

- No offensive language, sayings, nicknames, pictures or lyrics on cap
- No objects such as signs, stuffed animals, bells, flowers, or any 3D object may rest on the cap.
- ALL decorations <u>MUST lay FLAT</u> on the cap. Nothing can lay perpendicular thus allowing us to see the decoration beyond eye level.
- Your cap CANNOT make noise. No bells, horns, or anything t